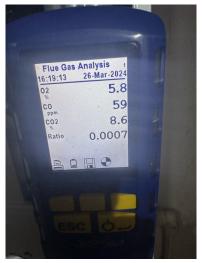

|   | Appliance Details                                     |                                     |                              |                                         |                        |                             |     |                         |                           |
|---|-------------------------------------------------------|-------------------------------------|------------------------------|-----------------------------------------|------------------------|-----------------------------|-----|-------------------------|---------------------------|
|   | Location                                              | Туре                                | Manufacturer                 | Model                                   | Owned by               | Owned by Landlord           |     | ance Inspected?         | Flue Type                 |
| 1 | Bedroom                                               | Boiler                              | Main                         | Eco 30                                  | Yes                    |                             | Yes |                         | Room sealed fan flue      |
|   | Inspection Details                                    |                                     |                              |                                         |                        |                             |     |                         |                           |
|   | Operating Pressure<br>(mbars) or heat input<br>(kW/h) | Safety devices operating correctly? | Satisfactory<br>Ventilation? | Visual condition of flue & termination. | Flue operation checks. | Combustion analyser reading |     | Was appliance serviced? | Is appliance safe to use? |
| 1 | 30 kW/h                                               | Yes                                 | Yes                          | Fail                                    | Pass                   | 0.0007 No                   |     | No                      |                           |

|   |                              |                                                                | Label & Warning |    |                 | on Perfo | rformance Readings |                 |        |
|---|------------------------------|----------------------------------------------------------------|-----------------|----|-----------------|----------|--------------------|-----------------|--------|
|   | Defects Identified           | Remedial Work Details                                          | Notice          |    | Low             |          | High               |                 |        |
|   |                              |                                                                |                 | СО | CO <sup>2</sup> | Ratio    | СО                 | CO <sup>2</sup> | Ratio  |
| Γ | 1 Flue not sealed externally | Warning notice issued. Adviced getting flue sealed externally. | Yes             | 39 | 8.5             | 0.0005   | 59                 | 8.6             | 0.0007 |