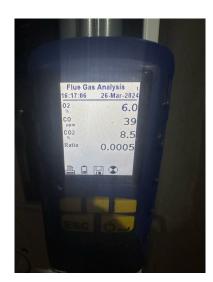

|   |                              |                                                                | Label & Warning |    |                 | on Perfo | rformance Readings |                 |        |
|---|------------------------------|----------------------------------------------------------------|-----------------|----|-----------------|----------|--------------------|-----------------|--------|
|   | Defects Identified           | Remedial Work Details                                          | Notice          |    | Low             |          | High               |                 |        |
|   |                              |                                                                |                 | СО | CO <sup>2</sup> | Ratio    | СО                 | CO <sup>2</sup> | Ratio  |
| Γ | 1 Flue not sealed externally | Warning notice issued. Adviced getting flue sealed externally. | Yes             | 39 | 8.5             | 0.0005   | 59                 | 8.6             | 0.0007 |